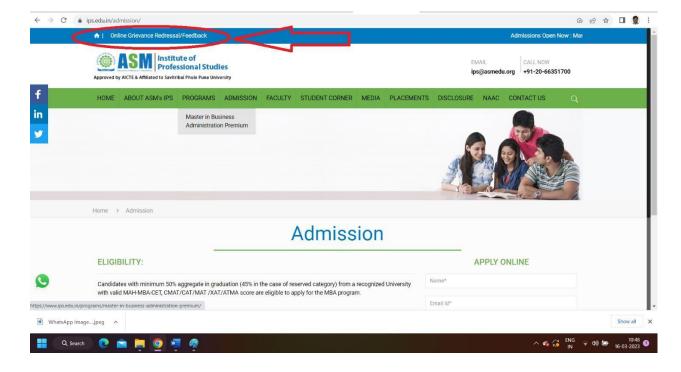

# **INSTITUTE OF PROFESSIONAL STUDIES (IPS)**

(Approved by AICTE, Govt. of India & affiliated to University of Pune)

AICTE CODE: 1-4240185 DTE CODE: MB6166 AISHE CODE: C-46639

- **F)** Accounts and Finance: For the ease of maintaining books of accounts, the institute is using software Tally since 2014 and currently Institute is using upgraded version of tally called 'Tally ERP'.
- **G) Grievance Redressal:** As per the directives given by State Government, Central Government and AICTE the APEX body in the field of higher and technical education institute have devised online Grievance Redressal mechanism. Link to register grievance is provided at prominent place on the institute website itself. Any aggrieved person can directly register his complaint through the online application form.