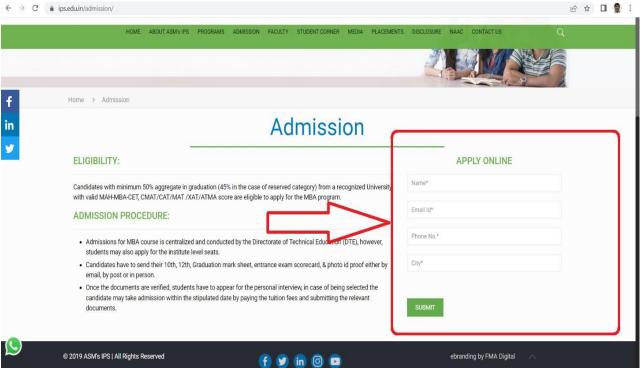

# **INSTITUTE OF PROFESSIONAL STUDIES (IPS)**

(Approved by AICTE, Govt. of India & affiliated to University of Pune)

AICTE CODE: 1-4240185 DTE CODE: MB6166 AISHE CODE: C-46639

- **B)** General Administration: Personal computer with 24x7 internet connectivity and all necessary software installed are given each and every administrative staff member. All PC's are connected to institutes LAN and every PC can be accessed through any PC connected to LAN. Each section of administration is also equipped with printer, apart from this network printer is also installed. To ease out internal communication institute had also provided intercom facility to every teaching and non-teaching staff member. To avoid risk of data theft, data corruption and virus attack on the database, all the computers in the administration department are protected by Quick Heal antivirus software.
- C) Student admission and support: Institute has provided an online platform through which any MBA aspirant can send his enquiry for taking admission for MBA program in the institute. All enquiries generated through the online enquiry form are handled by admission counselors of the institute. Apart from this, institute is also using a third-party online application called 'extra edge' tohandleadmissionenquiriesandtotrackofallactivities/information/communicationhappened during every engagement between admission counselor and MBA aspirant.

Admission enquiry form on institute website

(Society Regd. No. Maharashtra/1330/Pune 83; Public Trust No. F-2451/Pune 83)