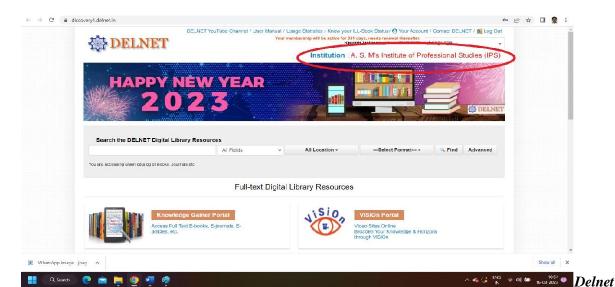

# **INSTITUTE OF PROFESSIONAL STUDIES (IPS)**

(Approved by AICTE, Govt. of India & affiliated to University of Pune)

AICTE CODE: 1-4240185 DTE CODE: MB6166 AISHE CODE: C-46639

E) Library Management: Library at ASM's IPS is partially automated; we are planning to automate our library fully by the end of the academic year 2023-24. Currently ASM's IPS is using Auto Lib softwareNG-OPACversion. Library is also using Delnet and Knimbus platform to provide mote access of e-contents to the students and staff members of the institute. Institute has also subscribed fore-journals and e-books. Multimedia facility is also provided in the library and students are using this multimedia facility to access e-contents available on World Wide Web.