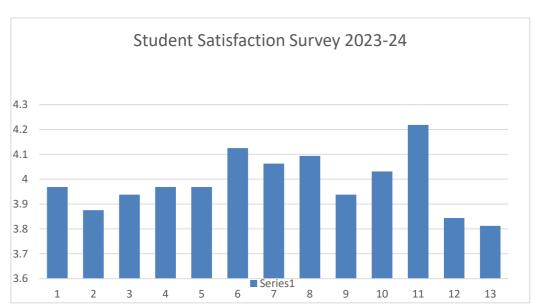

## ASM's Institute of Professional Studies Student Satisfaction Survey 2023-2024

(Rating Scale: 0-Below Average, 1- Average, 2- Neutral, 3 - Good, 4 - Excellent)

| Sr No | Question                                                             | Average |
|-------|----------------------------------------------------------------------|---------|
| 1     | Regularity & Punctuality in the Class                                | 3.97    |
| 2     | Syllabus Covered & Completion on Time                                | 3.88    |
| 3     | Fairness of the continuous comprehensive evaluation process          | 3.94    |
| 4     | Engagement of the students in the class to ask questions             | 3.97    |
| 5     | The institute provides multiple opportunities to Learn & grow        | 3.97    |
| 6     | The teacher illustrate the concept through examples and applications | 4.13    |
| 7     | Use of teaching aids & ICT tools (Projector/ Whiteboard/ PPT)        | 4.06    |
| 8     | Use of innovative teaching methods                                   | 4.09    |
| 9     | The institution facilitate you in cognitive, social and emotional    |         |
|       | growth.                                                              | 3.94    |
| 10    | Helping approach towards varied academic interest of students        | 4.03    |
| 11    | Help Students Irrespective of Gender                                 | 4.22    |
| 12    | The institute actively involved in promoting internship, student's   |         |
|       | Exchange, field opportunities for student                            | 3.84    |
| 13    | Overall performance of the institute.                                | 3.81    |

## **Diagrammatic Representation**

Director Asm's IPS